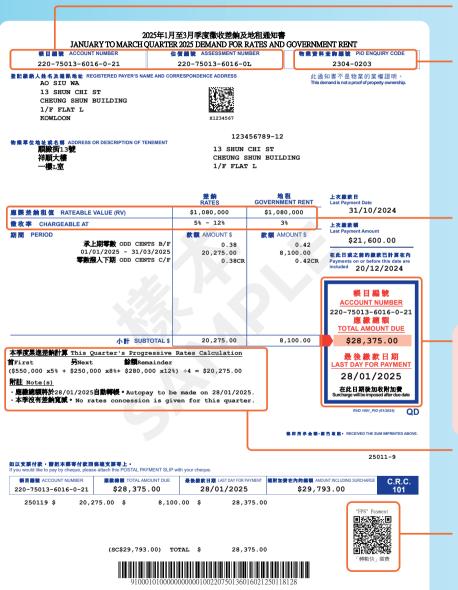

#### 2025年1月至3月季度徽收差餉及地租通知書 JANUARY TO MARCH QUARTER 2025 DEMAND FOR RATES AND GOVERNMENT RENT

估價編號 ASSESSMENT NUMBER 能目無酬 ACCOUNT NUMBER 220-75013-6016-0-21 220-75013-6016-0L

物業資料查詢繼號 PIO ENQUIRY CODE 2304-0203 此通知書不是物業的業權證明

登記撤納人姓名及雅斯地址 REGISTERED PAYER'S NAME AND CORRESPONDENCE ADDRESS AO SIU WA

13 SHUN CHI ST CHEUNG SHUN BUILDING 1/F FLAT L

¥1234567

地址或名標 ADDRESS OR DESCRIPTION OF TENEMENT

順政街13號 祥順大樓 一樓上室

KOWT.OOM

123456789-12

13 SHUN CHI ST CHEUNG SHUN BUILDING 1/F FLAT L

| 庫課差前租值 RATEABLE VALUE (RV)                                                                               | 差額<br>RATES<br>\$1,080,000                            | 地租<br>GOVERNMENT RENT<br>\$1,080,000           | 上次徽軟日<br>Last Payment Date<br>31/10/2024                                                                                    |
|----------------------------------------------------------------------------------------------------------|-------------------------------------------------------|------------------------------------------------|-----------------------------------------------------------------------------------------------------------------------------|
| 最收率 CHARGEABLE AT<br>期間 PERIOD<br>承上期零數 ODD CENTS B/F<br>01/01/2025 - 31/03/2025<br>零數撥入下期 ODD CENTS C/F | 5% - 12%<br>数額 AMOUNTS<br>0.38<br>20,275.00<br>0.38CR | 3%<br>數額 AMOUNTS<br>0.42<br>8,100.00<br>0.42CR | 上文徽教师<br>Last Payment Amount<br>\$21,600.00<br>在此日或之前的微軟已計算在內<br>Payments on or before this date are<br>included 20/12/2024 |
| 小計 SUBTOTAL \$                                                                                           | 20,275.00                                             | 8,100.00                                       | 模目編號<br>ACCOUNT NUMBER<br>220-75013-6016-0-21<br>應業總額<br>TOTAL AMOUNT DUE<br>\$28,375.00                                    |
| 本字度果進差納計算 This Quarter's Progressive Rates Calculation<br>首First                                         |                                                       |                                                | 最後數數日期 LAST DAY FOR PAYMENT 28/01/2025 在此日期後加坡附加費 Surcharge will be imposed after due date                                  |
|                                                                                                          |                                                       | <b>機印所示金額</b> +1                               | RVD 1001_PIO (01/2025) QD                                                                                                   |

25011-9

\$29,793.00

如以支票付款,體把本事等付款回條連支票等上。
If you would like to pay by cheque, please attach this POSTAL PAYMENT SLIP with your cheque

● 胃器を ACCOUNT NUMBER ■無無機 TOTAL AMOUNT DUE 最後數數日期 LAST DAY FOR PAYMENT 建耐加香存內的範疇 AMOUNT INCLUDING SURCHARGE \$28,375.00 28/01/2025 220-75013-6016-0-21 250119 \$ 20,275.00 \$ 8,100.00 \$ 28,375.00

(SC\$29,793.00) TOTAL \$

28.375.00

C.R.C.

101

## 帳目編號及估價編號

分別用於繳款及查詢物業單位估價

## 物業資料查詢編號

- 適用於住宅物業(鄉村式屋宇除外)
- 可在本署物業資訊網 (www.rvdpi.gov.hk)免費查閱 此物業單位的實用面積及樓齡

### 差餉及地租額詳情

# 全年應課差餉和值及徵收率

## 繳款總額及最後繳款日期

逾期未繳的款額會徵收5%附加費, 如過期超過六個月, 須另加徵10% 的附加費

## 相關附註

顯示重要資訊,例如就應課差餉租 值超過\$550,000的住宅物業單位 於本季度徵收累准差餉的計算公式

## 「轉數快」繳款

有關詳情及其他繳款的辦法,請參閱 通知書背頁